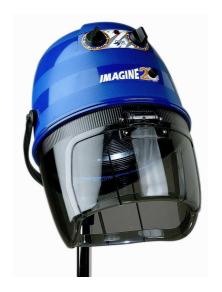

## PROFESSIONAL HAIR DRYING HOOD

**HDR101 Version** – Automatic ventilation with timer, thermostat and temperature indicator light.

Double-loop stainless steel armoured resistance, power 1100 watt.

The greater development of the resistance allows for less stress hence increasing its duration.

Dome which can be opened, with a visor. Nylon hinge in the head at 20000 consecutive opening / closing cycles.

Available in several colours and versions with stand or wall arm.

115 volts version available upon request.

**HDR201 Version** – 2 ventilation speeds controlled by an electronic card with noise filters, timer, thermostat and temperature indicator light.

The 1st speed reduces ventilation to 600 rpm to make the most of the hairstyles and technical styles.

The 2nd speed allows for time saving ultra fast drying.

Double-loop stainless steel armoured resistance, power 1100 watt.

The greater development of the resistance allows for less stress hence increasing its duration.